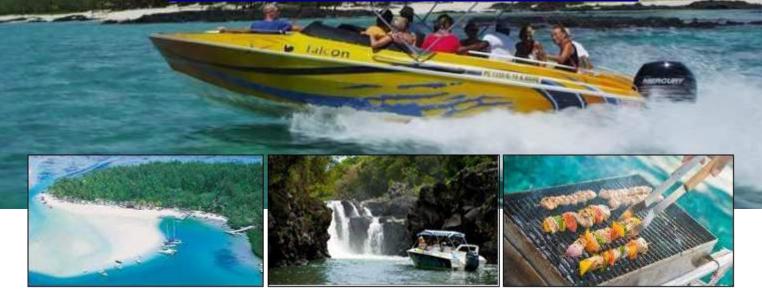

Departure for the visit of the cascade of GRSO aboard our speed boat: 45 min crossing. Site visit of about 30 minutes. snorkel diving activity in the lagoon in front of Anahita about 45 min. Departure for the BBQ lunch on the south coast of the island lle aux cerfs around noon.

On the menu will be offered: fish and chicken grills, lobster (optional), mixed salad, pineapple and banana Soaring, soft drinks. (Wine, beer, rum) or soft at will.

After lunch departure by boat on the northern coast of the island.